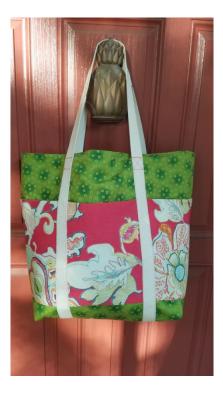

- •

Market Tote Supply List

- One yard of sturdy, non-stretchy fabric such as canvas, denim or corduroy for bag exterior ٠
- One yard of non-stretchy cotton or cotton blend coordinating fabric for bag lining (interior) <sup>1</sup>/<sub>2</sub> yard coordinating cotton fabric for pockets (optional) •
- •
- 3 yards of 1" or 1  $\frac{1}{2}$ " wide webbing (cotton preferred but nylon acceptable) for handles One spool of **all purpose** thread to blend with main color ٠
- •