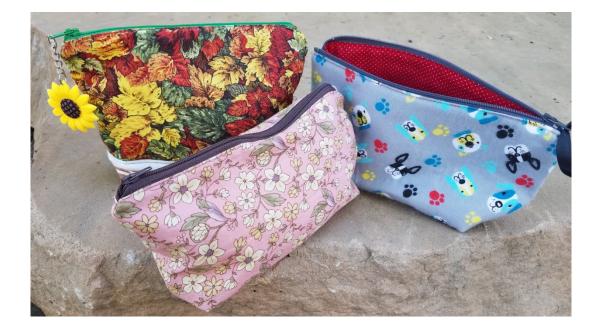

## Zippered Pouch Supply List

- 1/4 yard of 44/45" fabric (sturdy, non-stretchy quilting or home-décor weight cotton or cotton blend) for pouch exterior
- <sup>1</sup>/<sub>4</sub> yard of 44/45" coordinating fabric (as above) for pouch lining (interior)
  <sup>1</sup>/<sub>2</sub> yard of lightweight fusible interfacing (optional)
  1 spool of **all purpose** thread to blend with main color
  One 9" **all-purpose** zipper