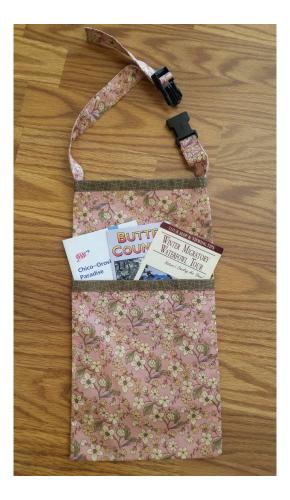

## Seatback Storage Sack Supply List

- One yard of 44/45" fabric (sturdy, non-stretchy quilting or home-décor weight cotton or cotton • blend) for main sack
- <sup>1</sup>⁄<sub>4</sub> yard of 44/45" wide contrasting fabric (quilting or home-décor weight cotton or cotton blend) • for pocket binding
- •
- 1 spool of **all purpose** thread to blend with main color One 1"parachute buckle (sometimes called a quick-release clip) •