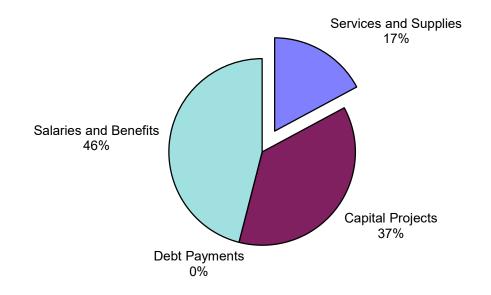

Accounts Payable Check Register

April 2022

| Salary & Benefits             | -          |
|-------------------------------|------------|
| Service & Supply              | 116,215.30 |
| Contributions to other Agency | -          |
| Principal Repayment           | <b>E</b>   |
| Interest Expense              | -          |
| Fixed Assets                  | -          |
|                               |            |

Prepared by JB

| Manual Accounts Payable Check Register | April 2022 |
|----------------------------------------|------------|
|----------------------------------------|------------|

| Salary & Benefits                          | 8,431.09   |
|--------------------------------------------|------------|
| Salary & Benefits-ACH Payroll Tax Transfer | 97,795.11  |
| Salary & Benefits-ACH CalPERS              | 38,730.20  |
| Service & Supply                           | 37,049.01  |
| Fixed Assets                               | 292,649.33 |
| Contingency to other Agency                | -          |
| Principal Repayment                        | =          |
| Interest Expense                           | -          |
|                                            |            |

FUND 2490 FY 21/22

Total of Register Annabel Grimm General Manager OR

CHECK REGISTER

Michael McGinnis **Board Member** 

OR

Michelle Niven Human Resources Manager

Prepared by JB

Salary & Benefits \$ Acct 510000 Service & Supply \$ 4,916.59 Acct 520000 Cont. to Other Agencies \$ Acct 557000 ÷. Principal Repayment \$ Acct 552000 ÷ Interest Expense \$

**Total of Register** 

Annabel Grimm General Manager

OR

Michael McGinnis **Board Member** 

OR

Michelle Niven Human Resources Manager

Prepared by JB

Salary & Benefits \$ -Acct 510000 Service & Supply \$ 1,200.00 Acct 520000 Cont. to Other Agencies \$ Acct 557000 Ξ. Principal Repayment \$ × Acct 552000 Interest Expense \$ = Acct 553000 Fixed Asset \$ Acct 560000 -1,200.00 Total \$

Total of Register

Annabel Grimm General Manager

OR

Michael McGinnis Board Member

OR

Michelle Niven Human Resources Manager

Prepared by JB

Salary & Benefits \$ ų, Acct 510000 Service & Supply \$
Cont. to Other Agencies \$
Principal Repayment \$
Interest Expense \$ Service & Supply \$ × Acct 520000 Acct 557000 × Acct 552000  $\pi$ Interest Expense \$ . Acct 553000 Fixed Asset \$ 82,605.04 Acct 560000 \$ 82,605.04 Total

Total of Register

Annabel Grimm

OR

General Manager

CHECK REGISTER

\$ 21,693.39

| Salary & Benefits       | \$<br>6,639.02   | Acct 510000 |
|-------------------------|------------------|-------------|
| Service & Supply        | \$<br>15,054.37  | Acct 520000 |
| Cont. to Other Agencies | \$<br>8          | Acct 557000 |
| Principal Repayment     | \$<br>÷          | Acct 552000 |
| Interest Expense        | \$<br>4 <u>1</u> | Acct 553000 |
| Fixed Asset             | \$<br>-          | Acct 560000 |
| Total                   | \$<br>21,693.39  |             |

Total of Register

Annabel Grimm General Manager

OR

Michael McGinnis Board Member

OR

Michelle Niven Human Resources Manager

Prepared by JB

Salary & Benefits \$ 462.70 Acct 510000 Service & Supply \$ 3,791.61 Acct 520000 Cont. to Other Agencies \$ Acct 557000 -Principal Repayment \$ Acct 552000 -Interest Expense \$ Acct 553000 -Fixed Asset \$ Acct 560000 -4,254.31 Total \$

 Salary & Benefits
 \$

 1,329,37
 Acct 510000
 Acct 520000

 Cont. to Other Agencies
 \$

 Acct 557000
 Acct 552000
 Interest Expense
 Acct 553000
 Fixed Asset
 \$

 223,460.10
 Acct 55000

\$ 223,460.10