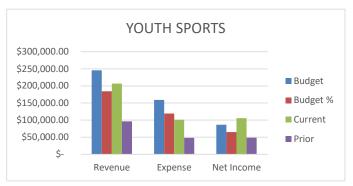

## **YOUTH SPORTS**

We are at 84% of Budgeted Revenues and 64% of Budgeted Expenses. Our Net Income is \$57,429.25 more than this time last year.

|          | BUDGET |            | CU | RRENT YTD  | PRIOR YTD |            |  |
|----------|--------|------------|----|------------|-----------|------------|--|
| REVENUE  | \$     | 233,995.00 | \$ | 148,583.29 | \$        | (3,263.79) |  |
| EXPENSES | \$     | 116,050.00 | \$ | 77,826.79  | \$        | 7,234.88   |  |

## **SPECIAL EVENTS**

We are at 0% of Budgeted Revenues and 7% of Budgeted Expenses. Our Net Income is \$2,107.70 less than this time last year. With Special Events, we often incur expenses prior to receiving revenue (through either entrance fees or sponsorships).