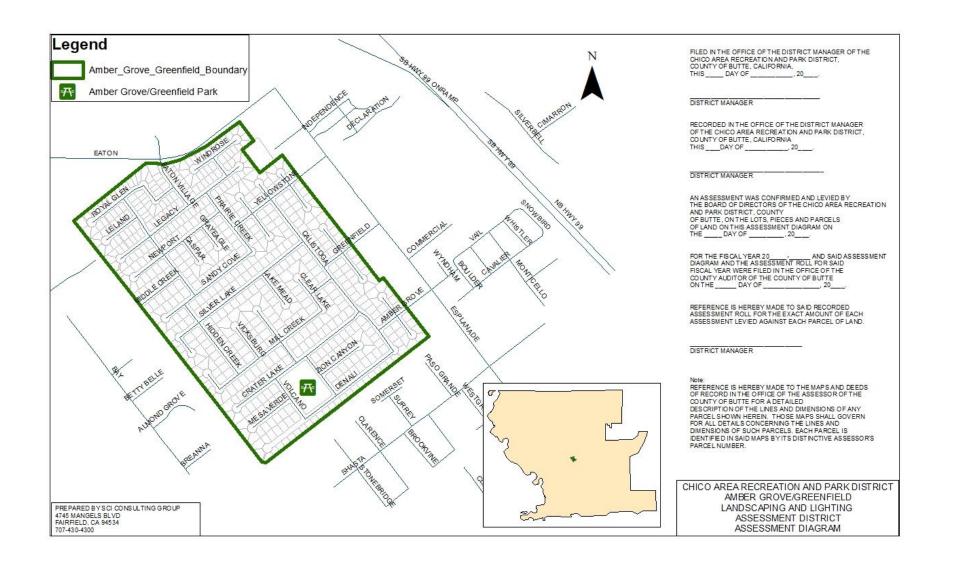

- 7.2 <u>Public Hearing for Budget for Fiscal Year 2022/2023</u> (Staff Report 22-23) Opportunity to appear and be heard regarding the proposed adoption of the Resolution of the Board of Directors of the Chico Area Recreation and Park District Adopting the Final Budget for the 2022/2023 Fiscal Year.
- 7.3 <u>Public Hearing and Resolution Approving Engineer's Reports, Confirming Diagrams and Assessments and Ordering the Continuation of the Levy of Assessments for Fiscal Year 2022/23 for the Oak Way, Amber Grove/Greenfield, and Baroni Neighborhood Park and Open Space (No. LLD 001-005) Landscaping and Lighting Assessment Districts (Staff Report 22-24) Action Requested that the Board of Directors hold a public hearing, consider all public comments, and approve Resolution 22-8 approving the Engineer's Reports, confirming the diagrams and assessments, and ordering the continuation of the levy of assessments for fiscal year 2022/23 for the Oak Way, Amber Grove/Greenfield, and Baroni Neighborhood Park and Open Space (No. LLD 001-005) Landscaping and Lighting Assessment Space (No. LLD 001-005) Landscaping and Lighting Assessment Districts.</u>

## 7.0 UNFINISHED BUSINESS

7.1 <u>Resolution 22-5 Declaring the Board's Intention to Continue to Levy the Assessments</u> for Fiscal Year 2022-23, Preliminarily Approving the Engineer's Reports, and providing <u>for Notice of a Public Hearing on May 26, 2022, for the Oak Way, Amber</u> <u>Grove/Greenfield, and Baroni Neighborhood Park and Open Space (No. LLD 001-05)</u> <u>Landscaping and Lighting Assessment Districts</u> (Staff Report 22-16) –