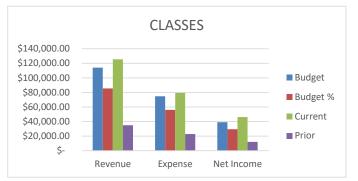

## AQUATICS

We are at 47% of Budgeted Revenues and 42% of Budgeted Expenses. Our Net Income is currently \$16,919.21 less than this time last year.

| CLASSES |
|---------|
| LLAJJEJ |

Expense

We are at 110% of Budgeted Revenues and 106% of Budgeted Expenses. We have various classes that run throughout the year. Our Net Income is currently \$33,937.24 more than this time last year.