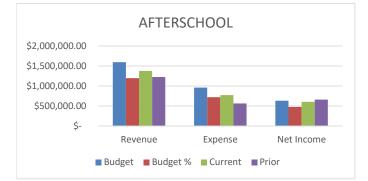

## AFTERSCHOOL

We are at 86% of Budgeted Revenues and 80% of Budgeted Expenses. Our Net Income is \$56,842.79 less than this time last year.

\$300,000.00 \$250,000.00

\$200.000.00

\$150,000.00

\$100,000.00

\$50,000.00

\$-

|          | BUDGET          | CURRENT YTD     | PRIOR YTD       |
|----------|-----------------|-----------------|-----------------|
| REVENUE  | \$ 1,593,933.00 | \$ 1,374,726.79 | \$ 1,224,019.11 |
| EXPENSES | \$ 961,258.50   | \$ 772,480.64   | \$ 564,930.17   |