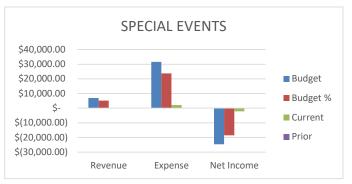

## **SPECIAL EVENTS**

We are at 0% of Budgeted Revenues and 7% of Budgeted Expenses. Our Net Income is \$2,107.70 less than this time last year. With Special Events, we often incur expenses prior to receiving revenue (through either entrance fees or sponsorships).

|          | BUD | GET       | CUR | RENT YTD | PRIO | R YTD |
|----------|-----|-----------|-----|----------|------|-------|
| REVENUE  | \$  | 6,900.00  | \$  | -        | \$   | -     |
| EXPENSES | \$  | 31,616.00 | \$  | 2,107.70 | \$   | -     |