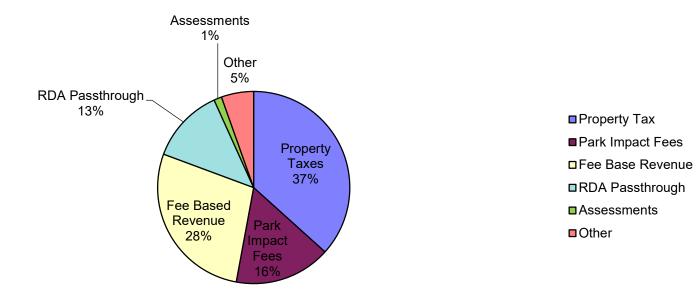

### FUND 2490

|                        | 4530106 | RDA Pass Through                                                                                                 |                         | -          |
|------------------------|---------|------------------------------------------------------------------------------------------------------------------|-------------------------|------------|
|                        | 4600001 | Rent<br>Fees                                                                                                     | 30,957.35<br>177,642.57 | 208,599.92 |
|                        | 4700001 | Misc.<br>Rebates/Reimbursements<br>City of Chico Reimbursements<br>Baroni Park<br>Pro Rata Share<br>Other Income |                         |            |
|                        |         | Donations<br>Grant Revenue                                                                                       | <b>47.00</b>            | 47.00      |
|                        |         | FUND 2490 total                                                                                                  |                         | 208,646.92 |
| FUND 2470<br>FUND 2480 | 280     | Trust Obligations                                                                                                | -                       |            |
|                        | 280     | Trust Obligations                                                                                                | 4,750.00                |            |
| FUND 2483<br>FUND 2486 | 4616250 | Prop 12 Grant Fund                                                                                               | -                       |            |
|                        | 4700001 | Chico Rotary/CARD                                                                                                | Ξ.                      |            |