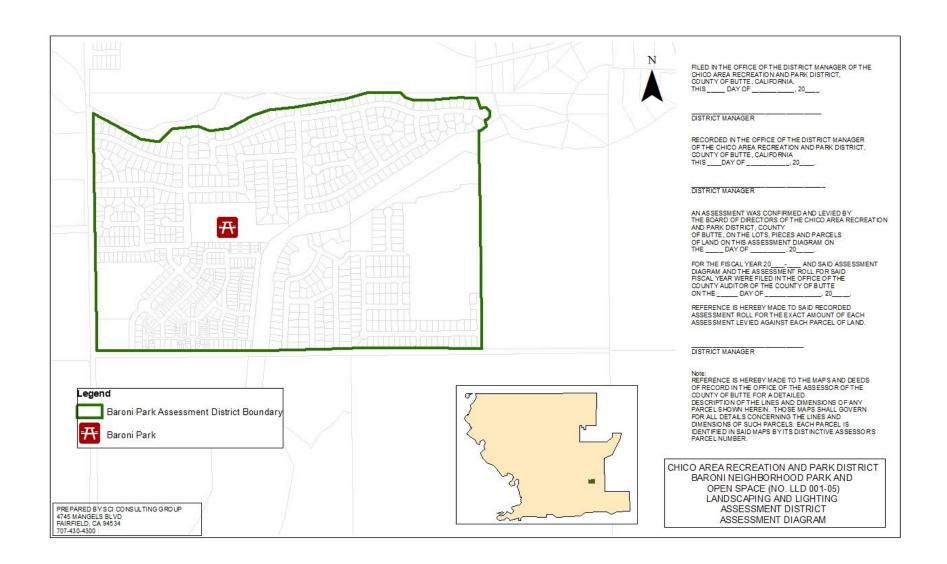

- 7.2 <u>Public Hearing for Budget for Fiscal Year 2022/2023</u> (Staff Report 22-23) Opportunity to appear and be heard regarding the proposed adoption of the Resolution of the Board of Directors of the Chico Area Recreation and Park District Adopting the Final Budget for the 2022/2023 Fiscal Year.
- 7.3 <u>Public Hearing and Resolution Approving Engineer's Reports, Confirming Diagrams and Assessments and Ordering the Continuation of the Levy of Assessments for Fiscal Year 2022/23 for the Oak Way, Amber Grove/Greenfield, and Baroni Neighborhood Park and Open Space (No. LLD 001-005) Landscaping and Lighting Assessment Districts (Staff Report 22-24) Action Requested that the Board of Directors hold a public hearing, consider all public comments, and approve Resolution 22-8 approving the Engineer's Reports, confirming the diagrams and assessments, and ordering the continuation of the levy of assessments for fiscal year 2022/23 for the Oak Way, Amber Grove/Greenfield, and Baroni Neighborhood Park and Open Space (No. LLD 001-005) Landscaping and Lighting Assessment Space (No. LLD 001-005) Landscaping and Lighting Assessment Districts.</u>

## 7.0 UNFINISHED BUSINESS

7.1 <u>Resolution 22-5 Declaring the Board's Intention to Continue to Levy the Assessments</u> for Fiscal Year 2022-23, Preliminarily Approving the Engineer's Reports, and providing <u>for Notice of a Public Hearing on May 26, 2022, for the Oak Way, Amber</u> <u>Grove/Greenfield, and Baroni Neighborhood Park and Open Space (No. LLD 001-05)</u> <u>Landscaping and Lighting Assessment Districts</u> (Staff Report 22-16) –