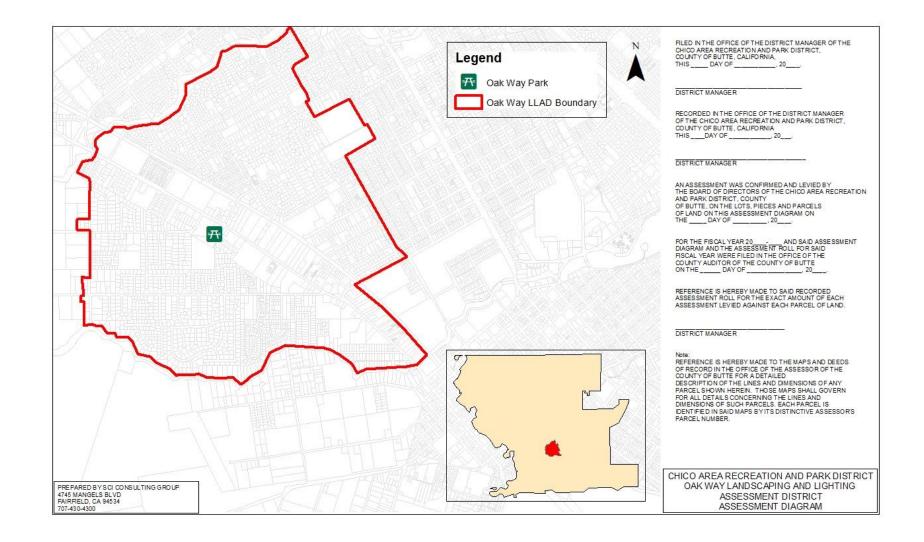

- 7.2 <u>Public Hearing for Budget for Fiscal Year 2022/2023</u> (Staff Report 22-23) Opportunity to appear and be heard regarding the proposed adoption of the Resolution of the Board of Directors of the Chico Area Recreation and Park District Adopting the Final Budget for the 2022/2023 Fiscal Year.
- 7.3 <u>Public Hearing and Resolution Approving Engineer's Reports, Confirming Diagrams and Assessments and Ordering the Continuation of the Levy of Assessments for Fiscal Year 2022/23 for the Oak Way, Amber Grove/Greenfield, and Baroni Neighborhood Park and Open Space (No. LLD 001-005) Landscaping and Lighting Assessment Districts (Staff Report 22-24) Action Requested that the Board of Directors hold a public hearing, consider all public comments, and approve Resolution 22-8 approving the Engineer's Reports, confirming the diagrams and assessments, and ordering the continuation of the levy of assessments for fiscal year 2022/23 for the Oak Way, Amber Grove/Greenfield, and Baroni Neighborhood Park and Open Space (No. LLD 001-005) Landscaping and Lighting Assessment Space (No. LLD 001-005) Landscaping and Lighting Assessment Districts.</u>

## 7.0 UNFINISHED BUSINESS

7.1 <u>Resolution 22-5 Declaring the Board's Intention to Continue to Levy the Assessments</u> for Fiscal Year 2022-23, Preliminarily Approving the Engineer's Reports, and providing <u>for Notice of a Public Hearing on May 26, 2022, for the Oak Way, Amber</u> <u>Grove/Greenfield, and Baroni Neighborhood Park and Open Space (No. LLD 001-05)</u> <u>Landscaping and Lighting Assessment Districts</u> (Staff Report 22-16) –

**M/S/C/ (Directors Lando/Nickell)** that the Board of Directors approve the Resolution of Intention to Continue to Levy the Assessments for Fiscal Year 2022-23, Preliminarily approving the Engineer's Report, and Providing for Notice of a Public Hearing on May 26, 2022, for the Oak Way, Amber Grove/Greenfield, and Baroni Neighborhood Park and Open Space (No. LLD 001-05) Landscaping and Lighting Assessment Districts.