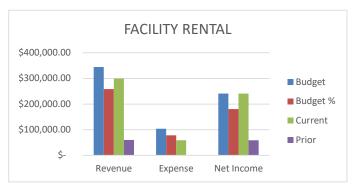

# **FACILITY RENTAL**

We are at 87% of Budgeted Revenues and 57% of Budgeted Expenses. Our Net Income is \$181,972.43 more than this time last year.

|          | BU | DGET       | CU | RRENT YTD  | PR | IOR YTD    |
|----------|----|------------|----|------------|----|------------|
| REVENUE  | \$ | 200,360.00 | \$ | 154,176.07 | \$ | 142,756.54 |
| EXPENSES | \$ | 118,652.00 | \$ | 81,875.29  | \$ | 87,863.93  |

|          | BU | DGET       | CU | RRENT YTD  | PRI | OR YTD    |
|----------|----|------------|----|------------|-----|-----------|
| REVENUE  | \$ | 344,650.00 | \$ | 299,475.57 | \$  | 59,639.80 |
| EXPENSES | \$ | 103,750.00 | \$ | 58,709.64  | \$  | 846.30    |