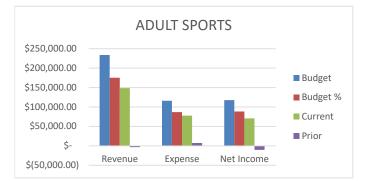

# **ADULT SPORTS**

We are at 63% of Budgeted Revenues and 67% of Budgeted Expenses. Our Net Income is \$81,255.17 more than this time last year.

## **YOUTH SPORTS**

We are at 84% of Budgeted Revenues and 64% of Budgeted Expenses. Our Net Income is \$57,429.25 more than this time last year.

|          | BUDGET |            | CU | RRENT YTD  | PRIOR YTD |            |  |
|----------|--------|------------|----|------------|-----------|------------|--|
| REVENUE  | \$     | 233,995.00 | \$ | 148,583.29 | \$        | (3,263.79) |  |
| EXPENSES | \$     | 116,050.00 | \$ | 77,826.79  | \$        | 7,234.88   |  |