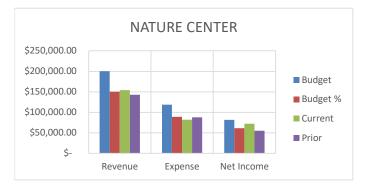

# **NATURE CENTER**

We are at 77% of Budgeted Revenues and 69% of Budgeted Expenses. Our Net Income is \$17,408.17 more than this time last year.

# **FACILITY RENTAL**

We are at 87% of Budgeted Revenues and 57% of Budgeted Expenses. Our Net Income is \$181,972.43 more than this time last year.

|          | BU | DGET       | CU | RRENT YTD  | PR | IOR YTD    |
|----------|----|------------|----|------------|----|------------|
| REVENUE  | \$ | 200,360.00 | \$ | 154,176.07 | \$ | 142,756.54 |
| EXPENSES | \$ | 118,652.00 | \$ | 81,875.29  | \$ | 87,863.93  |