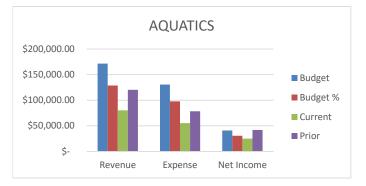

## AQUATICS

We are at 47% of Budgeted Revenues and 42% of Budgeted Expenses. Our Net Income is currently \$16,919.21 less than this time last year.

| CLASSES |
|---------|
| LLAJJEJ |

Expense

We are at 110% of Budgeted Revenues and 106% of Budgeted Expenses. We have various classes that run throughout the year. Our Net Income is currently \$33,937.24 more than this time last year.

|          | BUDGET |            | CUI | RRENT YTD | PRIOR YTD |            |  |
|----------|--------|------------|-----|-----------|-----------|------------|--|
| REVENUE  | \$     | 171,409.00 | \$  | 80,235.21 | \$        | 120,186.25 |  |
| EXPENSES | \$     | 130,562.00 | \$  | 55,270.87 | \$        | 78,302.70  |  |