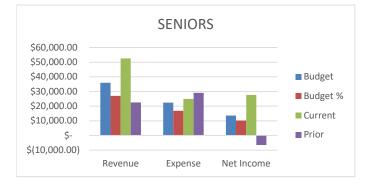

## **SENIORS**

We are at 146% of Budgeted Revenues and 111% of Budgeted Expenses. Our Net Income is \$34,232.57 more than this time last year.

|          | BUI | DGET      | CU | RRENT YTD | PRI | OR YTD    |
|----------|-----|-----------|----|-----------|-----|-----------|
| REVENUE  | \$  | 36,000.00 | \$ | 52,601.33 | \$  | 22,513.00 |
| EXPENSES | \$  | 22,450.00 | \$ | 24,961.46 | \$  | 29,105.70 |

|          | BU | DGET       | CU | RRENT YTD  | PRI | OR YTD    |
|----------|----|------------|----|------------|-----|-----------|
| REVENUE  | \$ | 245,591.00 | \$ | 206,802.99 | \$  | 96,052.29 |
| EXPENSES | \$ | 159,125.00 | \$ | 101,112.80 | \$  | 47,791.35 |