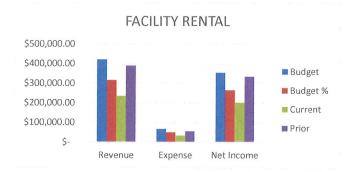

# **FACILITY RENTAL**

We are at 56% of Budgeted Revenues and 51% of Budgeted Expenses. Our Net Income is \$133,168.45 less than this time last year.

|                 | BU | DGET       | CU | RRENT YTD  | PR | IOR YTD    |
|-----------------|----|------------|----|------------|----|------------|
| REVENUE         | \$ | 422,050.00 | \$ | 236,170.21 | \$ | 390,805.34 |
| <b>EXPENSES</b> | \$ | 67,750.00  | \$ | 34,498.42  | \$ | 55,965.10  |