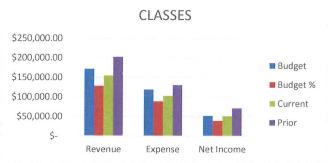

# **CLASSES**

We are at 90% of Budgeted Revenues and 87% of Budgeted Expenses. We have various classes that run throughout the year. Our Net Income is currently \$20,317.97 less than this time last year.

|                 | BU | DGET       | CU | RRENT YTD  | PR | IOR YTD    |
|-----------------|----|------------|----|------------|----|------------|
| REVENUE         | \$ | 171,500.00 | \$ | 154,529.23 | \$ | 202,355.14 |
| <b>EXPENSES</b> | \$ | 119,150.00 | \$ | 112,450.24 | \$ | 130,593.68 |