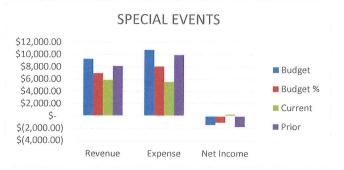

# **SPECIAL EVENTS**

We are at 63% of Budgeted Revenues and 52% of Budgeted Expenses. Our Net Income is \$2,063.58 more than this time last year. With Special Events, we often incur expenses prior to receiving revenue (through either entrance fees or sponsorships).

|                 | BU | OGET      | CUF | RRENT YTD | PRIC | OR YTD   |
|-----------------|----|-----------|-----|-----------|------|----------|
| REVENUE         | \$ | 9,300.00  | \$  | 5,847.40  | \$   | 8,133.65 |
| <b>EXPENSES</b> | \$ | 10,750.00 | \$  | 5,567.37  | \$   | 9,917.20 |