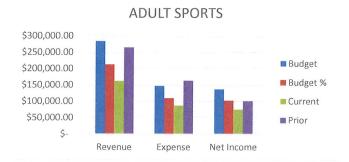

# **ADULT SPORTS**

We are at 57% of Budgeted Revenues and 59% of Budgeted Expenses. Our Net Income is \$26,627.43 less than this time last year.

|                 | BU | DGET       | CU | RRENT YTD  | PR | IOR YTD    |
|-----------------|----|------------|----|------------|----|------------|
| REVENUE         | \$ | 284,200.00 | \$ | 162,563.64 | \$ | 265,583.39 |
| <b>EXPENSES</b> | \$ | 147,120.00 | \$ | 87,491.66  | \$ | 163,883.98 |