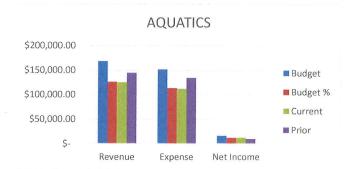

We are at 75% of Budgeted Revenues and 74% of Budgeted Expenses. Our Net Income is currently \$2,818.08 more than this time last year.

|                 | BU | DGET       | CU | RRENT YTD  | PR | IOR YTD    |
|-----------------|----|------------|----|------------|----|------------|
| REVENUE         | \$ | 168,350.00 | \$ | 125,613.28 | \$ | 144,844.28 |
| <b>EXPENSES</b> | \$ | 151,700.00 | \$ | 112,450.24 | \$ | 134,499.32 |

|                 | BU | DGET       | CU | RRENT YTD  | PR | IOR YTD    |
|-----------------|----|------------|----|------------|----|------------|
| REVENUE         | \$ | 168,350.00 | \$ | 125,613.28 | \$ | 144,844.28 |
| <b>EXPENSES</b> | \$ | 151,700.00 | \$ | 112,450.24 | \$ | 134,499.32 |