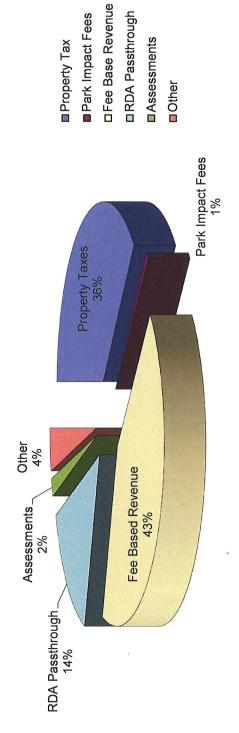

| -                   | -                      | -                   | -                       | 0.0%                  | -                   | -                   | 0.0%                  |
|                                                                               | -                   | -                      |                     | -                       |                       | -                   | •                   |                       |

#### Notes:

Property tax assessments on the residents in the Baroni Neighborhood Park Assessment District are used to pay the maintenance costs of Baroni Park which is maintained by CARD.

Fund Balance for this fund is assigned as Spendable - Restricted for maintenance of the park.

# CARD BUDGET: REVENUE BY SOURCE



# CARD BUDGET: BUDGETED EXPENDITURES



□ Salaries and Benefits □ Debt Payments Capital Projects Services and Supplies

#### CHICO AREA RECREATION AND PARK DISTRICT FINAL BUDGET VERSION 4 PARK SITES AND FACILITIES



The Chico Area Recreation and Park District serves a 225 square mile area with an approximated population of 109,000. The District is located in the northwest corner of Butte County, California including the urban area of Chico and surrounding farmland.

The District currently operates three recreation centers, two swimming pools, one gymnasium, and six park and recreation areas. District parks range in size from .44 acres to 40 acres. Park sites and facilities operated by the District include:

#### **FACILITIES**

Community Center

Location: 545 Vallombrosa Avenue

Size: 3