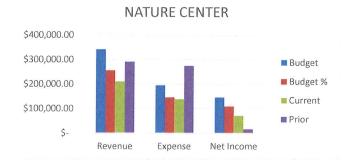

# **NATURE CENTER**

We are at 62% of Budgeted Revenues and 71% of Budgeted Expenses. Our Net Income is \$55,334.55 more than this time last year.

|                 | BU | DGET       | CU | RRENT YTD  | PR | IOR YTD    |
|-----------------|----|------------|----|------------|----|------------|
| REVENUE         | \$ | 341,600.00 | \$ | 211,276.38 | \$ | 291,310.31 |
| <b>EXPENSES</b> | \$ | 195,320.00 | \$ | 139,319.64 | \$ | 274,688.12 |