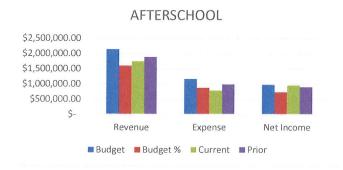

# AFTERSCHOOL

We are at 82% of Budgeted Revenues and 67% of Budgeted Expenses. Our Net Income is \$59,088.68 more than this time last year.

|                 | BUDGET          | <b>CURRENT YTD</b> | PRIOR YTD       |
|-----------------|-----------------|--------------------|-----------------|
| REVENUE         | \$ 2,140,775.00 | \$ 1,746,595.52    | \$ 1,889,848.01 |
| <b>EXPENSES</b> | \$ 1,164,114.70 | \$ 784,749.37      | \$ 987,090.54   |