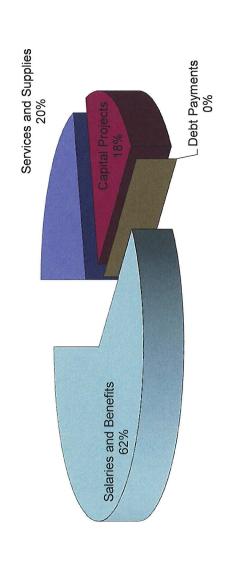

| -                      | -                   | -                       | 0.0%                  | -                   | -                   | 0.0%                  |
|                                                                               | -                   | -                      |                     | -                       |                       | -                   | •                   |                       |

#### Notes:

Property tax assessments on the residents in the Baroni Neighborhood Park Assessment District are used to pay the maintenance costs of Baroni Park which is maintained by CARD.

Fund Balance for this fund is assigned as Spendable - Restricted for maintenance of the park.

# CARD BUDGET: REVENUE BY SOURCE



# CARD BUDGET: BUDGETED EXPENDITURES



□ Salaries and Benefits □ Debt Payments Capital Projects Services and Supplies

#### CHICO AREA RECREATION AND PARK DISTRICT FINAL BUDGET VERSION 4 PARK SITES AND FACILITIES



The Chico Area Recreation and Park District serves a 225 square mile area with an approximated population of 109,000. The District is located in the northwest corner of Butte County, California including the urban area of Chico and surrounding farmland.

The District currently operates three recreation centers, two swimming pools, one gymnasium, and six park and recreation areas. District parks range in size from .44 acres to 40 acres. Park sites and facilities operated by the District include:

#### **FACILITIES**

Community Center

Location: 545 Vallombrosa Avenue

Size: 3 acres

Facilities: CARD administrative