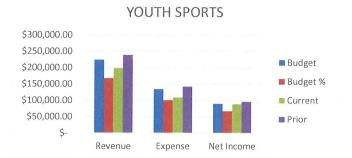

# **YOUTH SPORTS**

We are at 88% of Budgeted Revenues and 81% of Budgeted Expenses. Our Net Income is \$7,393.87 less than this time last year.

|                 | BU | DGET       | CU | RRENT YTD  | PR | IOR YTD    |
|-----------------|----|------------|----|------------|----|------------|
| REVENUE         | \$ | 224,500.00 | \$ | 198,638.35 | \$ | 239,573.34 |
| <b>EXPENSES</b> | \$ | 134,550.00 | \$ | 109,300.88 | \$ | 142,842.00 |