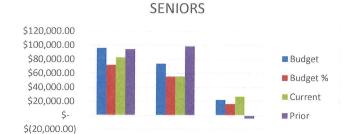

# **SENIORS**

We are at 86% of Budgeted Revenues and 76% of Budgeted Expenses. Our Net Income is \$31,346.13 more than this time last year.

|                 | BUI | DGET      | CU | RRENT YTD | PRI | OR YTD    |
|-----------------|-----|-----------|----|-----------|-----|-----------|
| REVENUE         | \$  | 96,000.00 | \$ | 82,960.68 | \$  | 94,372.51 |
| <b>EXPENSES</b> | \$  | 73,800.00 | \$ | 55,860.95 | \$  | 98,618.91 |

Expense

Net Income

Revenue