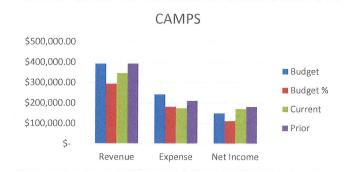

We are at 89% of Budgeted Revenues and 72% of Budgeted Expenses. CAMPS are seasonal. The majority run June-August. The rest are during school breaks in December/January and March. Our Net Income is currently \$10,012.87 less than this time last year.

|                 | BU | DGET       | CU | RRENT YTD  | PR | IOR YTD    |
|-----------------|----|------------|----|------------|----|------------|
| REVENUE         | \$ | 392,530.00 | \$ | 347,642.21 | \$ | 393,698.13 |
| <b>EXPENSES</b> | \$ | 242,458.00 | \$ | 175,588.74 | \$ | 211,631.79 |