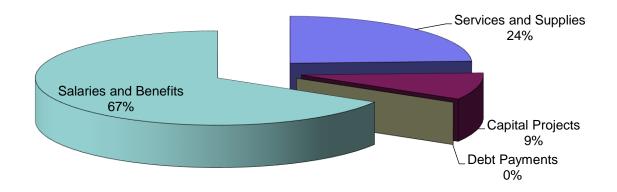

## CHICO AREA RECREATION AND PARK DISTRICT EXECUTIVE SUMMARY OF REVENUE AND EXPENDITURES FINAL BUDGET: 2018-2019

|                                                                                          | 2018-2019<br>BUDGET | INCREASE<br>(DECREASE) | 2017-2018<br>BUDGET | 2017-2018<br>ACTUAL YTD | 2017-2018<br>% BUDGET | 2016-2017<br>BUDGET | 2016-2017<br>ACTUAL | 2016-2017<br>% BUDGET |
|------------------------------------------------------------------------------------------|---------------------|------------------------|---------------------|-------------------------|-----------------------|---------------------|---------------------|-----------------------|
| REVENUE FEE BASED PROGRAM INCOME                                                         | 3,479,080           | 324,504                | 3,154,576           | 3,431,541.10            | 108.8%                | 3,062,282           | 3.106.741.87        | 101.5%                |
| OTHER INCOME & FACILITY RENTALS                                                          | 499,329             | 35,409                 | 463,920             | 560,890.21              | 120.9%                | 461,201             | 454,956.38          | 98.6%                 |
| RDA PASSTHROUGH                                                                          | 1,090,000           | 26,000                 | 1,064,000           | 1,194,867.32            | 112.3%                | 1,035,000           | 1,093,021.18        | 105.6%                |
| INVESTMENT INCOME                                                                        | 40,000              | -                      | 40,000              | 40,500.72               | 101.3%                | 24,000              | 44,619.75           | 185.9%                |
| TAX INCOME / COUNTY                                                                      | 3,046,000           | 150,000                | 2,896,000           | 3,363,463.19            | 116.1%                | 2,806,000           | 3,227,106.74        | 115.0%                |
| TOTAL REVENUE                                                                            | 8,154,409           | 535,913                | 7,618,496           | 8,591,262.54            | 112.8%                | 7,388,483           | 7,926,445.92        | 107.3%                |
| OPERATING EXPENDITURES SALARIES AND BENEFITS                                             | 5,700,093           | 306,638                | 5,393,455           | 5,257,973.92            | 97.5%                 | 5,388,906           | 5,141,813.83        | 95.4%                 |
| SERVICES AND SUPPLIES                                                                    | 2,071,268           | 246,274                | 1,824,994           | 1,792,639.98            | 98.2%                 | 1,885,789           | 1,806,347.30        | 95.8%                 |
| CONTRIB. TO OTHER AGENCIES                                                               | 15,000              | · -                    | 15,000              | 12,733.72               | 84.9%                 | 15,000              | 14,880.57           | 99.2%                 |
| CONTINGENCIES                                                                            | 25,000              | -                      | 25,000              | · -                     | 0.0%                  | 25,000              | -                   | 0.0%                  |
| NOTES PAYABLE / LEASE PYMTS                                                              | 1,005               | (95,909)               | 96,914              | 11,697.05               | 12.1%                 | 107,577             | 27,132.86           | 25.2%                 |
| TOTAL OPERATING EXPENDITURES                                                             | 7,812,366           | 457,003                | 7,355,363           | 7,075,044.67            | 96.2%                 | 7,422,272           | 6,990,174.56        | 94.2%                 |
| NET INCOME (LOSS) FROM OPERATIONS                                                        | 342,043             | 78,910                 | 263,133             | 1,516,217.87            | 576.2%                | (33,789)            | 936,271.36          | -2770.9%              |
| ALLOCATIONS AND FUND BALANCE ACTIVITY CAPITAL / REPAIR PROJECTS CASH FUNDED DEPRECIATION | (342,043)           | 78,910<br>-            | (263,133)           | (624,767.73)            | 237.4%                | 33,789              | (25,193.70)         | -74.6%                |
| NET FUND BALANCE ACTIVITY                                                                | (342,043)           | 78,910                 | (263,133)           | (624,767.73)            | 237.4%                | 33,789              | (25,193.70)         | -74.6%                |
| TOTAL GENERAL FUND ACTIVITY                                                              | -                   | 157,820                | -                   | 891,450.14              |                       | -                   | 911,077.66          |                       |
|                                                                                          |                     |                        |                     |                         |                       |                     |                     |                       |
| CAPITAL PROJECTS  CAPITAL PROJECTS  CAPITAL PROJECTS' REIMBURSEMENT                      | 812,500<br>S        | (163,000)              | 975,500             | 624,767.73              | 64.0%                 | 467,500             | 25,193.70           | 5.4%                  |
| NET CAPITAL PROJECTS COSTS                                                               | 812,500             | (163,000)              | 975,500             | 624,767.73              | 64.0%                 | 467,500             | 25,193.70           | 5.4%                  |
| CAPITAL PROJECTS FUNDING ALLOCATION FROM GENERAL FUND                                    |                     |                        |                     |                         |                       |                     |                     |                       |
| OPERATIONS<br>ALLOCATION FROM GENERAL FUND                                               | (342,043)           | 78,910                 | (263,133)           | (624,767.73)            | 237.4%                | 33,789              | (25,193.70)         | -74.6%                |
| SPENCABLE ASSIGNED ALLOCATION FROM GENERAL FUND                                          | -                   | =                      | -                   | -                       |                       | -                   | -                   |                       |
| SPENDABLE UNASSIGNED<br>FUNDS FROM ACCUMULATED<br>CAPITAL RESERVES                       | (470,457)           | (241,910)              | (712,367)           | -                       | 0.0%                  | (501,289)           | -                   | 0.0%                  |
|                                                                                          | _                   | _                      | _                   | _                       |                       | _                   |                     |                       |

#### CHICO AREA RECREATION AND PARK DISTRICT SALARIES AND BENEFITS SUMMARY - GENERAL FUND - FUND 2490 FINAL BUDGET: 2018-2019

|                           | 2018-2019<br>BUDGET | INCREASE<br>(DECREASE) | 2017-2018<br>BUDGET | 2017-2018<br>ACTUAL YTD | 2017-2018<br>% BUDGET | 2016-2017<br>BUDGET | 2016-2017<br>ACTUAL | 2016-2017<br>% BUDGET |
|---------------------------|---------------------|------------------------|---------------------|-------------------------|-----------------------|---------------------|---------------------|-----------------------|
| SALARIES                  |                     |                        |                     |                         |                       |                     |                     |                       |
| FULL-TIME SALARIES        | 2,153,000           | 117,000                | 2,036,000           | 2,018,027.69            | 99.1%                 | 1,928,000           | 1,904,334.76        | 98.8%                 |
| PART-TIME SALARIES        | 2,308,193           | 280,323                | 2,027,870           | 2,083,346.37            | 102.7%                | 2,141,830           | 1,958,564.16        | 91.4%                 |
| ACCUMULATED LEAVE         | 13,800              | -                      | 13,800              | -                       | 0.0%                  | 15,350              | 64,584.09           | 420.7%                |
| INSTRUCTORS               | 102,100             | (30,685)               | 132,785             | 77,025.40               | 58.0%                 | 114,000             | 147,502.13          | 129.4%                |
| SUBTOTAL                  | 4,577,093           | 366,638                | 4,210,455           | 4,178,399.46            | 99.2%                 | 4,199,180           | 4,074,985.14        | 97.0%                 |
| BENEFITS                  |                     |                        |                     |                         |                       |                     |                     |                       |
| FICA                      | 359,000             | 36,500                 | 322,500             | 312,322.08              | 96.8%                 | 316,000             | 303,057.16          | 95.9%                 |
| RETIREMENT                | 369,000             | (6,000)                | 375,000             | 346,325.83              | 92.4%                 | 416,000             | 386,171.94          | 92.8%                 |
| RETIREMENT - GASB 68      | -                   | -                      | -                   | -                       | 0.0%                  | -                   | (9,696.00)          | 0.0%                  |
| HEALTH INSURANCE          | 376,000             | 6,000                  | 370,000             | 325,628.16              | 88.0%                 | 367,000             | 326,327.96          | 88.9%                 |
| COBRA                     | -                   | -                      | -                   | -                       | 0.0%                  | -                   | -                   | 0.0%                  |
| UNEMPLOYMENT INSURANCE    | 35,000              | (2,500)                | 37,500              | 20,391.97               | 54.4%                 | 42,500              | 33,042.97           | 77.7%                 |
| WORKERS COMP INSURANCE    | 149,000             | (69,000)               | 218,000             | 221,066.42              | 101.4%                | 190,000             | 169,698.66          | 89.3%                 |
| ALLOCATION TO OTHER FUNDS | (165,000)           | (25,000)               | (140,000)           | (146,160.00)            | 104.4%                | (141,774)           | (141,774.00)        | 100.0%                |
| SUBTOTAL                  | 1,123,000           | (60,000)               | 1,183,000           | 1,079,574.46            | 91.3%                 | 1,189,726           | 1,066,828.69        | 89.7%                 |
| TOTAL SALARIES & BENEFITS | 5,700,093           | 306,638                | 5,393,455           | 5,257,973.92            | 97.5%                 | 5,388,906           | 5,141,813.83        | 95.4%                 |

#### CHICO AREA RECREATION AND PARK DISTRICT SERVICES AND SUPPLIES SUMMARY - GENERAL FUND - FUND 2490 FINAL BUDGET: 2018-2019

|                             | 2018-2019<br>BUDGET | INCREASE<br>(DECREASE) | 2017-2018<br>BUDGET | 2017-2018<br>ACTUAL YTD | 2017-2018<br>% BUDGET | 2016-2017<br>BUDGET | 2016-2017<br>ACTUAL | 2016-2017<br>% BUDGET |
|-----------------------------|---------------------|------------------------|---------------------|-------------------------|-----------------------|---------------------|---------------------|-----------------------|
| SERVICES AND SUPPLIES       |                     |                        |                     |                         |                       |                     |                     |                       |
| ADVERTISING                 | 40,500              | 28,000                 | 12,500              | 9,504.64                | 76.0%                 | 14,350              | 15,074.01           | 105.0%                |
| AGRICULTURE                 | 31,200              | (1,654)                | 32,854              | 23,576.51               | 71.8%                 | 34,200              | 26,422.10           | 77.3%                 |
| CLOTHING                    | 26,400              | 4,400                  | 22,000              | 24,947.14               | 113.4%                | 22,130              | 21,631.39           | 97.7%                 |
| COMMUNICATIONS              | 51,775              | 1,166                  | 50,609              | 52,353.76               | 103.4%                | 51,709              | 53,257.89           | 103.0%                |
| HOUSEHOLD SUPPLIES          | 40,400              | 2,100                  | 38,300              | 38,649.15               | 100.9%                | 35,000              | 38,293.06           | 109.4%                |
| INSURANCE                   | 77,000              | 2,000                  | 75,000              | 70,372.32               | 93.8%                 | 66,000              | 64,279.29           | 97.4%                 |
| EQUIPMENT REPAIRS           | 18,000              | -                      | 18,000              | 15,146.59               | 84.1%                 | 17,500              | 18,654.44           | 106.6%                |
| HOUSEHOLD EQUIPMENT         | -                   | -                      | -                   | -                       | 0.0%                  | -                   | 46.73               | 0.0%                  |
| FIELD EQUIPMENT             | 1,750               | -                      | 1,750               | 2,231.91                | 127.5%                | 1,750               | 326.05              | 18.6%                 |
| PROGRAM EQUIPMENT           | -                   | (750)                  | 750                 | 193.46                  | 25.8%                 | 750                 | 747.22              | 99.6%                 |
| VEHICLE MAINTENANCE         | 12,500              | -                      | 12,500              | 9,151.94                | 73.2%                 | 12,500              | 13,838.26           | 110.7%                |
| POOL SUPPLIES               | 12,000              | -                      | 12,000              | 13,455.04               | 112.1%                | 12,000              | 14,614.92           | 121.8%                |
| POOL EQUIPMENT              | 4,000               | -                      | 4,000               | 3,358.74                | 84.0%                 | 4,000               | 4,390.70            | 109.8%                |
| STRUCTURE & GROUNDS         | 87,700              | 13,350                 | 74,350              | 82,934.33               | 111.5%                | 77,400              | 83,619.44           | 108.0%                |
| WORK SERVICE SUPPLIES       | 2,050               | 2,050                  |                     |                         |                       |                     |                     |                       |
| SHOP SUPPLIES               | 5,100               | 100                    | 5,000               | 6,745.96                | 134.9%                | 5,000               | 4,949.58            | 99.0%                 |
| VANDALISM                   | 4,100               | (1,700)                | 5,800               | 2,314.19                | 39.9%                 | 5,800               | 3,863.84            | 66.6%                 |
| MEDICAL FIRST AID           | 3,200               | 150                    | 3,050               | 3,109.43                | 101.9%                | 2,800               | 2,350.79            | 84.0%                 |
| MEMBERSHIP/PERIODICALS      | 18,500              | 2,100                  | 16,400              | 17,972.25               | 109.6%                | 16,400              | 16,471.76           | 100.4%                |
| OFFICE SUPPLIES             | 26,150              | (425)                  | 26,575              | 21,595.11               | 81.3%                 | 24,800              | 21,196.19           | 85.5%                 |
| CONTRACT SERVICES           | 860,788             | 114,803                | 745,985             | 714,048.25              | 95.7%                 | 821,375             | 748,606.47          | 91.1%                 |
| PUBS/LEGAL NOTICES          | 24,000              | 3,000                  | 21,000              | 24,661.66               | 117.4%                | 21,000              | 24,222.24           | 115.3%                |
| RENT/LEASE EQUIPMENT        | 5,400               | 2,650                  | 2.750               | 5,278.51                | 191.9%                | 2,500               | 2,260.86            | 90.4%                 |
| RENT/LEASE STRUCTURES       | 3,200               | -                      | 3,200               | 3,200.00                | 100.0%                | 2,400               | 2,426.95            | 101.1%                |
| SMALL TOOLS                 | 3,500               | 500                    | 3,000               | 2,162.38                | 72.1%                 | 2,825               | 2,629.72            | 93.1%                 |
| EDUCATION & TRAINING        | 4,000               | (1,000)                | 5,000               | 1,580.96                | 31.6%                 | 5,000               | 1,913.00            | 38.3%                 |
| DISTRICT OFFICE SPECIAL EXP | 9,000               | ` - '                  | 9,000               | 7,942.00                | 88.2%                 | 9,000               | 6,206.62            | 69.0%                 |
| PROGRAM SUPPLIES            | 224,740             | 20.694                 | 204,046             | 196,349.62              | 96.2%                 | 211,775             | 202,695.28          | 95.7%                 |
| DISTRICT OFFICE MEETING EXP | 5,000               | (1,500)                | 6,500               | 1,310.90                | 20.2%                 | 6,500               | 1,212.96            | 18.7%                 |
| MILEAGE                     | 37,300              | 5,800                  | 31,500              | 36,933.28               | 117.2%                | 38,500              | 27,456.12           | 71.3%                 |
| PROGRAM TRANSPORTATION      | 3,140               | 40                     | 3,100               | 2,133.20                | 68.8%                 | 3,200               | 1,260.00            | 39.4%                 |
| DIST OFFICE BOARD MTG EXP   | 10,000              | -                      | 10,000              | 7,496.82                | 75.0%                 | 10,000              | 9,021.02            | 90.2%                 |
| USE TAX                     | 1,500               | 300                    | 1,200               | 1,408.67                | 117.4%                | 1,200               | 1,658.28            | 138.2%                |
| CONFERENCES                 | 23,000              | (100)                  | 23,100              | 16,482.06               | 71.4%                 | 25,000              | 22,733.09           | 90.9%                 |
| SUBTOTAL                    | 1,676,893           | 196,074                | 1,480,819           | 1,418,600.78            | 95.8%                 | 1,564,364           | 1,458,360.73        | 93.2%                 |
| LITH ITIES                  |                     |                        |                     |                         |                       |                     |                     |                       |
| UTILITIES<br>WATER          | 76,625              | 7,950                  | 68,675              | 70,039.96               | 102.0%                | 67,675              | 65,633.78           | 97.0%                 |
| ELECTRICITY                 | 261,400             | 38,050                 | 223.350             | 250,971.46              | 112.4%                | 209,500             | 225,853.38          | 107.8%                |
| GAS                         | 261,400<br>50,450   | 5,900                  | 44,550              |                         |                       | 35,950              | 51,034.21           | 142.0%                |
| SEWER                       | 5,900               | (1,700)                | 7,600               | 47,513.70<br>5,514.08   | 106.7%<br>72.6%       | 8,300               | 5,465.20            | 65.8%                 |
| SUBTOTAL                    | 394,375             | 50,200                 | 344,175             | 374,039.20              | 108.7%                | 321,425             | 347,986.57          | 108.3%                |
| TOTAL SERVICE & SUPPLY      | 2,071,268           | 246,274                | 1,824,994           | 1,792,639.98            | 98.2%                 | 1,885,789           | 1,806,347.30        | 95.8%                 |