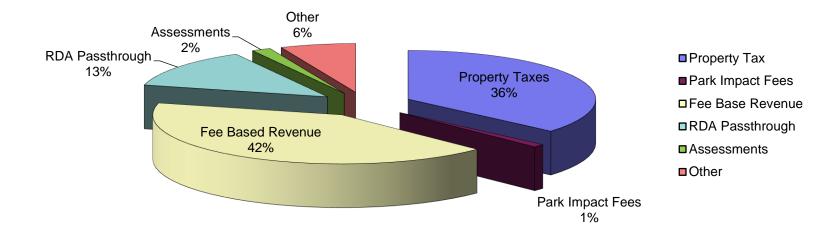

## CHICO AREA RECREATION AND PARK DISTRICT EXECUTIVE SUMMARY OF REVENUE AND EXPENDITURES FINAL BUDGET: 2018-2019

|                                                                                          | 2018-2019<br>BUDGET | INCREASE<br>(DECREASE) | 2017-2018<br>BUDGET | 2017-2018<br>ACTUAL YTD | 2017-2018<br>% BUDGET | 2016-2017<br>BUDGET | 2016-2017<br>ACTUAL | 2016-2017<br>% BUDGET |
|------------------------------------------------------------------------------------------|---------------------|------------------------|---------------------|-------------------------|-----------------------|---------------------|---------------------|-----------------------|
| REVENUE FEE BASED PROGRAM INCOME                                                         | 3,479,080           | 324,504                | 3,154,576           | 3,431,541.10            | 108.8%                | 3,062,282           | 3.106.741.87        | 101.5%                |
| OTHER INCOME & FACILITY RENTALS                                                          | 499,329             | 35,409                 | 463,920             | 560,890.21              | 120.9%                | 461,201             | 454,956.38          | 98.6%                 |
| RDA PASSTHROUGH                                                                          | 1,090,000           | 26,000                 | 1,064,000           | 1,194,867.32            | 112.3%                | 1,035,000           | 1,093,021.18        | 105.6%                |
| INVESTMENT INCOME                                                                        | 40,000              | -                      | 40,000              | 40,500.72               | 101.3%                | 24,000              | 44,619.75           | 185.9%                |
| TAX INCOME / COUNTY                                                                      | 3,046,000           | 150,000                | 2,896,000           | 3,363,463.19            | 116.1%                | 2,806,000           | 3,227,106.74        | 115.0%                |
| TOTAL REVENUE                                                                            | 8,154,409           | 535,913                | 7,618,496           | 8,591,262.54            | 112.8%                | 7,388,483           | 7,926,445.92        | 107.3%                |
| OPERATING EXPENDITURES SALARIES AND BENEFITS                                             | 5,700,093           | 306,638                | 5,393,455           | 5,257,973.92            | 97.5%                 | 5,388,906           | 5,141,813.83        | 95.4%                 |
| SERVICES AND SUPPLIES                                                                    | 2,071,268           | 246,274                | 1,824,994           | 1,792,639.98            | 98.2%                 | 1,885,789           | 1,806,347.30        | 95.8%                 |
| CONTRIB. TO OTHER AGENCIES                                                               | 15,000              | · -                    | 15,000              | 12,733.72               | 84.9%                 | 15,000              | 14,880.57           | 99.2%                 |
| CONTINGENCIES                                                                            | 25,000              | -                      | 25,000              | · -                     | 0.0%                  | 25,000              | -                   | 0.0%                  |
| NOTES PAYABLE / LEASE PYMTS                                                              | 1,005               | (95,909)               | 96,914              | 11,697.05               | 12.1%                 | 107,577             | 27,132.86           | 25.2%                 |
| TOTAL OPERATING EXPENDITURES                                                             | 7,812,366           | 457,003                | 7,355,363           | 7,075,044.67            | 96.2%                 | 7,422,272           | 6,990,174.56        | 94.2%                 |
| NET INCOME (LOSS) FROM OPERATIONS                                                        | 342,043             | 78,910                 | 263,133             | 1,516,217.87            | 576.2%                | (33,789)            | 936,271.36          | -2770.9%              |
| ALLOCATIONS AND FUND BALANCE ACTIVITY CAPITAL / REPAIR PROJECTS CASH FUNDED DEPRECIATION | (342,043)           | 78,910<br>-            | (263,133)           | (624,767.73)            | 237.4%                | 33,789              | (25,193.70)         | -74.6%                |
| NET FUND BALANCE ACTIVITY                                                                | (342,043)           | 78,910                 | (263,133)           | (624,767.73)            | 237.4%                | 33,789              | (25,193.70)         | -74.6%                |
| TOTAL GENERAL FUND ACTIVITY                                                              | -                   | 157,820                | -                   | 891,450.14              |                       | -                   | 911,077.66          |                       |
|                                                                                          |                     |                        |                     |                         |                       |                     |                     |                       |
| CAPITAL PROJECTS  CAPITAL PROJECTS  CAPITAL PROJECTS' REIMBURSEMENT                      | 812,500<br>S        | (163,000)              | 975,500             | 624,767.73              | 64.0%                 | 467,500             | 25,193.70           | 5.4%                  |
| NET CAPITAL PROJECTS COSTS                                                               | 812,500             | (163,000)              | 975,500             | 624,767.73              | 64.0%                 | 467,500             | 25,193.70           | 5.4%                  |
| CAPITAL PROJECTS FUNDING ALLOCATION FROM GENERAL FUND                                    |                     |                        |                     |                         |                       |                     |                     |                       |
| OPERATIONS<br>ALLOCATION FROM GENERAL FUND                                               | (342,043)           | 78,910                 | (263,133)           | (624,767.73)            | 237.4%                | 33,789              | (25,193.70)         | -74.6%                |
| SPENCABLE ASSIGNED ALLOCATION FROM GENERAL FUND                                          | -                   | =                      | -                   | -                       |                       | -                   | -                   |                       |
| SPENDABLE UNASSIGNED<br>FUNDS FROM ACCUMULATED<br>CAPITAL RESERVES                       | (470,457)           | (241,910)              | (712,367)           | -                       | 0.0%                  | (501,289)           | -                   | 0.0%                  |
|                                                                                          | _                   | _                      | _                   | _                       |                       | _                   |                     |                       |

#### CHICO AREA RECREATION AND PARK DISTRICT REVENUE SUMMARY - GENERAL FUND - FUND 2490 FINAL BUDGET: 2018-2019

|                                   | 2018-2019<br>BUDGET  | INCREASE<br>(DECREASE) | 2017-2018<br>BUDGET  | 2017-2018<br>ACTUAL YTD | 2017-2018<br>% BUDGET | 2016-2017<br>BUDGET  | 2016-2017<br>ACTUAL    | 2016-2017<br>% BUDGET |
|-----------------------------------|----------------------|------------------------|----------------------|-------------------------|-----------------------|----------------------|------------------------|-----------------------|
| FEE BASED PROGRAM INCOME          |                      |                        |                      |                         |                       |                      |                        |                       |
| AFTER SCHOOL & CAMP PROGRAMS      |                      |                        |                      |                         |                       |                      |                        |                       |
| AFTERSCHOOL<br>CAMPS              | 1,825,800<br>340,270 | 234,614<br>42,030      | 1,591,186<br>298,240 | 1,845,950.09            | 116.0%                | 1,750,430<br>325,000 | 1,713,945.17           | 97.9%<br>89.5%        |
| SUBTOTAL                          | ,                    |                        |                      | 330,562.69              | 110.8%                |                      | 290,928.26             |                       |
| COBIOTAL                          | 2,166,070            | 276,644                | 1,889,426            | 2,176,512.78            | 115.2%                | 2,075,430            | 2,004,873.43           | 96.6%                 |
| AQUATICS                          | 166,010              | 10,060                 | 155,950              | 181,888.90              | 116.6%                | 126,110              | 142,634.20             | 113.1%                |
| CLASSES                           |                      |                        |                      |                         |                       |                      |                        |                       |
| ADULT CLASSES                     |                      |                        |                      |                         | 0.0%                  | -                    |                        | 0.0%                  |
| GENERAL CLASSES<br>COMMUNITY BAND | 75,000<br>1,500      | 5,000<br>(150)         | 70,000<br>1,650      | 69,662.12<br>2,163.50   | 99.5%<br>131.1%       | 1,400                | 77,225.71<br>3,082.89  | 0.0%<br>220.2%        |
| SENIOR ADULT CLASSES              | 44,000               | 1,000                  | 43,000               | 49,150.35               | 114.3%                | 40,000               | 48,484.60              | 121.2%                |
| THRIVE                            | -                    | -                      | -                    |                         | 0.0%                  | 60,000               | 135,841.33             | 226.4%                |
| YOUTH CLASSES                     | -                    | -                      | -                    | -                       | 0.0%                  | -                    | -                      | 0.0%                  |
| YOUTH KARATE & TINY TOTS          | 82,000               | (25,500)               | 107,500              | 76,145.94               | 70.8%                 | 114,000              | 105,640.07             | 92.7%                 |
| SUBTOTAL                          | 202,500              | (19,650)               | 222,150              | 197,121.91              | 88.7%                 | 215,400              | 370,274.60             | 171.9%                |
| ADULT SPORTS                      |                      |                        |                      |                         |                       |                      |                        |                       |
| VOLLEYBALL & DODGEBALL            | 51,500               | 2,000                  | 49,500               | 42,589.69               | 86.0%                 | 46,000               | 47,908.99              | 104.1%                |
| BASKETBALL                        | 35,500               | 1,500                  | 34,000               | 31,509.19               | 92.7%                 | 35,500               | 29,587.06              | 83.3%                 |
| SOFTBALL<br>SOFTBALL TOURNEYS     | 209,200              | (6,100)<br>(6,800)     | 215,300<br>6,800     | 179,590.22              | 83.4%<br>0.0%         | 217,400<br>6,800     | 187,955.22             | 86.5%<br>0.0%         |
| SOCCER                            | 50,000               | 5,000                  | 45,000               | 53,829.12               | 119.6%                | 42,500               | 44,418.39              | 104.5%                |
| SUBTOTAL                          | 346,200              | (4,400)                | 350,600              | 307,518.22              | 87.7%                 | 348,200              | 309,869.66             | 89.0%                 |
|                                   |                      |                        |                      |                         |                       |                      |                        |                       |
| NATURE CENTER PROGRAM FEE INCOME  | 314,200              | 65,620                 | 248,580              | 299,870.51              | 120.6%                |                      |                        |                       |
| GRANT FUNDING                     | 314,200              | 05,020                 | 240,300              | 299,670.51              | 0.0%                  |                      |                        |                       |
| SUBTOTAL                          | 314,200              | 65.620                 | 248.580              | 299.870.51              | 120.6%                |                      |                        |                       |
|                                   | ,                    |                        |                      |                         |                       |                      |                        |                       |
| OTHER PROGRAMS<br>SCHOLARSHIPS    | (17,000)             |                        | (17,000)             | (27,276.01)             | 160.4%                | (17,000)             | (16,182.58)            | 95.2%                 |
| CO-SPONSORED & MISCELLANEOUS      | 17,000)              | -                      | 17,000)              | 14,400.71               | 84.7%                 | 17,000)              | 11,245.06              | 66.1%                 |
| SPECIAL EVENTS                    | 9,250                | 2,000                  | 7,250                | 6,889.90                | 95.0%                 | 9,150                | 6,055.50               | 66.2%                 |
| SENIOR ADULT PROGRAMS             | 62,550               | (2,970)                | 65,520               | 51,232.69               | 78.2%                 | 73,092               | 59,306.73              | 81.1%                 |
| YOUTH SPORTS                      | 212,300              | (2,800)                | 215,100              | 223,381.49              | 103.9%                | 214,900              | 218,665.27             | 101.8%                |
| SUBTOTAL                          | 284,100              | (3,770)                | 287,870              | 268,628.78              | 93.3%                 | 297,142              | 279,089.98             | 93.9%                 |
| TOTAL FEE BASED PROGRAMS          | 3,479,080            | 324,504                | 3,154,576            | 3,431,541.10            | 108.8%                | 3,062,282            | 3,106,741.87           | 101.5%                |
| OTHER INCOME                      |                      |                        |                      |                         |                       |                      |                        |                       |
| FACILITY RENTAL INCOME            | 375,000              | 34,909                 | 340,091              | 391,895.18              | 115.2%                | 321,591              | 357,635.44             | 111.2%                |
| REBATES & REIMBURSED COSTS        | 35,000               | -                      | 35,000               | 23,110.21               | 66.0%                 | 35,000               | 17,742.04              | 50.7%                 |
| REIMBURSEMENTS - CITY PARKS       | 63,829               | -                      | 63,829               | 32,817.74               | 51.4%                 | 76,610               | 43,208.04<br>11,028.98 | 56.4%<br>110.3%       |
| MISCELLANEOUS<br>ENDOWMENTS       | 10,000               | -                      | 10,000               | 15,113.70               | 151.1%<br>0.0%        | 10,000<br>5,000      | 11,020.98              | 0.0%                  |
| DONATIONS                         | 15,500               | 500                    | 15,000               | 97,953.38               | 653.0%                | 13,000               | 25,341.88              | 194.9%                |
| TOTAL OTHER INCOME                | 499,329              | 35,409                 | 463,920              | 560,890.21              | 120.9%                | 461,201              | 454,956.38             | 98.6%                 |
| REVENUE FORM OTHER AGENCIES       |                      |                        |                      |                         |                       |                      |                        |                       |
| RDA PASSTHROUGH                   | 1,090,000            | 26,000                 | 1,064,000            | 1,194,867.32            | 112.3%                | 1,035,000            | 1,093,021.18           | 105.6%                |
| INVESTMENT INCOME                 | 40,000               | -                      | 40,000               | 40,500.72               | 101.3%                | 24,000               | 44,619.75              | 185.9%                |
| TAX INCOME / COUNTY               | 3,046,000            | 150,000                | 2,896,000            | 3,363,463.19            | 116.1%                | 2,806,000            | 3,227,106.74           | 115.0%                |
| TOTAL REVENUE FROM OTHER AGENCIES | 4,176,000            | 176,000                | 4,000,000            | 4,598,831.23            | 115.0%                | 3,865,000            | 4,364,747.67           | 112.9%                |
| TOTAL DEVENUE                     | 0 154 400            | F2F 042                | 7 640 400            | 9 E04 262 E4            | 443.00/               | 7 200 400            | 7 026 445 00           | 407 20/               |
| TOTAL REVENUE                     | 8,154,409            | 535,913                | 7,618,496            | 8,591,262.54            | 112.8%                | 7,388,483            | 7,926,445.92           | 107.3%                |